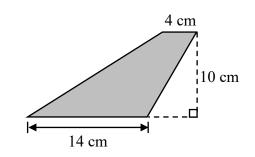

3. Find the area of the trapezium on the right.

Answer: \_\_\_\_\_ cm<sup>2</sup>

4. Find the area of the trapezium on the right.

Answer: \_\_\_\_\_ cm<sup>2</sup>