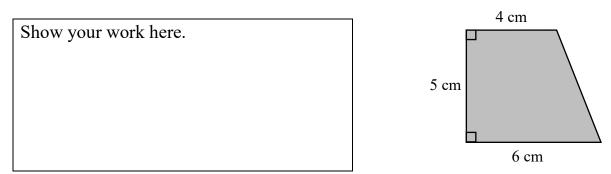

Show your work here.

Answer: \_\_\_\_\_ cm<sup>2</sup>

Do you know how to find the area of a trapezium?

Area of a trapezium =

2. Find the area of the trapezium on the right.

Answer: \_\_\_\_\_ cm<sup>2</sup>