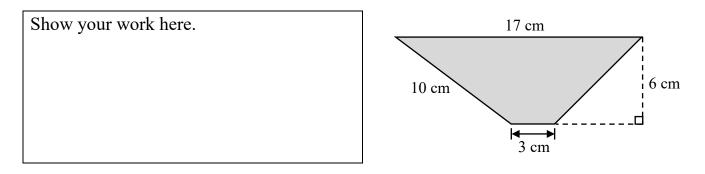

3. Find the area of the trapezium on the right.

Answer: \_\_\_\_\_ cm<sup>2</sup>

4. Find the area of the trapezium on the right.

Answer: \_\_\_\_\_ cm<sup>2</sup>