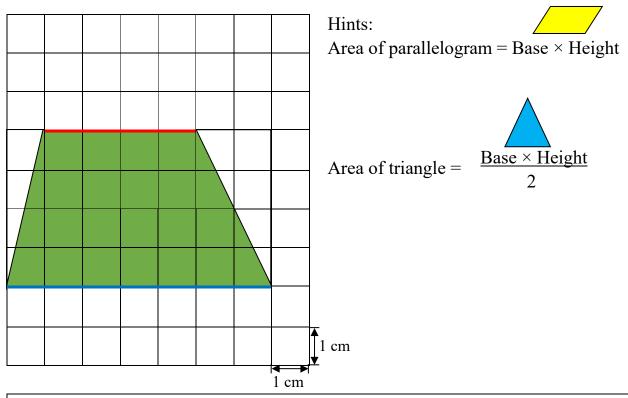

|                                          |                       | Name:  |  |
|------------------------------------------|-----------------------|--------|--|
|                                          | <b>P5</b> Mathematics | Class: |  |
|                                          | Area of a trapezium   | Date:  |  |
|                                          | Worksheet (1)         | Marks: |  |
| 1. Find the area of the trapezium below. |                       |        |  |

Show your work here.

Answer: \_\_\_\_\_ cm<sup>2</sup>

Do you know how to find the area of a trapezium?

Area of a trapezium =

2. Find the area of the trapezium on the right.

Answer: \_\_\_\_\_ cm<sup>2</sup>